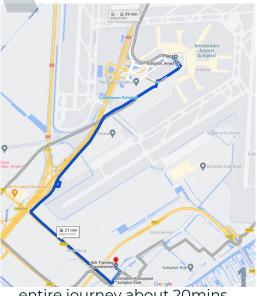

## Schiphol Airport Plaza — JAA TO HQ at Beechavenue 1-19

- Take <u>Bus 181</u> "Cirkellijn Airport via Noord" departing from Platform B4 B6 at Schiphol Airport Plaza
- Get off at Knooppunt Schiphol Zuid and walk ca. 300m to Beechavenue 1-19

entire journey about 20mins

upon exit, walk away from highway (follow bus's direction)