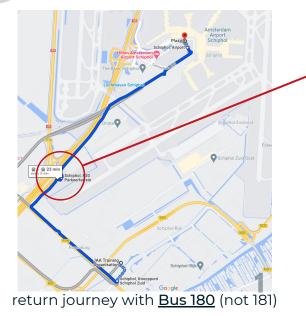

## JAA TO HQ <del>---</del> Schiphol Airport Plaza

- Walk back to bus stop Knooppunt Schiphol Zuid, take Bus 180 "Cirkellijn Airport via P30"
- Bus will pause at P30 Parkeerterrein for a few minutes, stay seated! Bus continues to Schiphol Airport Plaza.