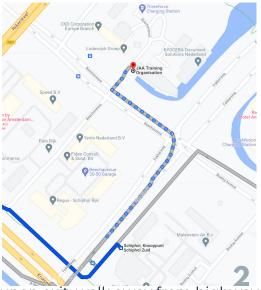

entire journey about 20mins

upon exit, walk away from highway (follow bus's direction)