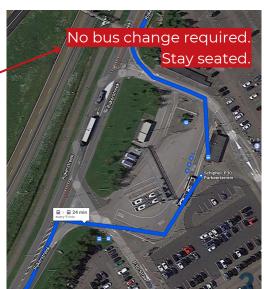

## JAA TO HQ <del>---</del> Schiphol Airport Plaza

- Walk back to bus stop Knooppunt Schiphol Zuid, take Bus 180 "Cirkellijn Airport via P30"
- Bus will pause at P30 Parkeerterrein for a few minutes, stay seated! Bus continues to Schiphol Airport Plaza.